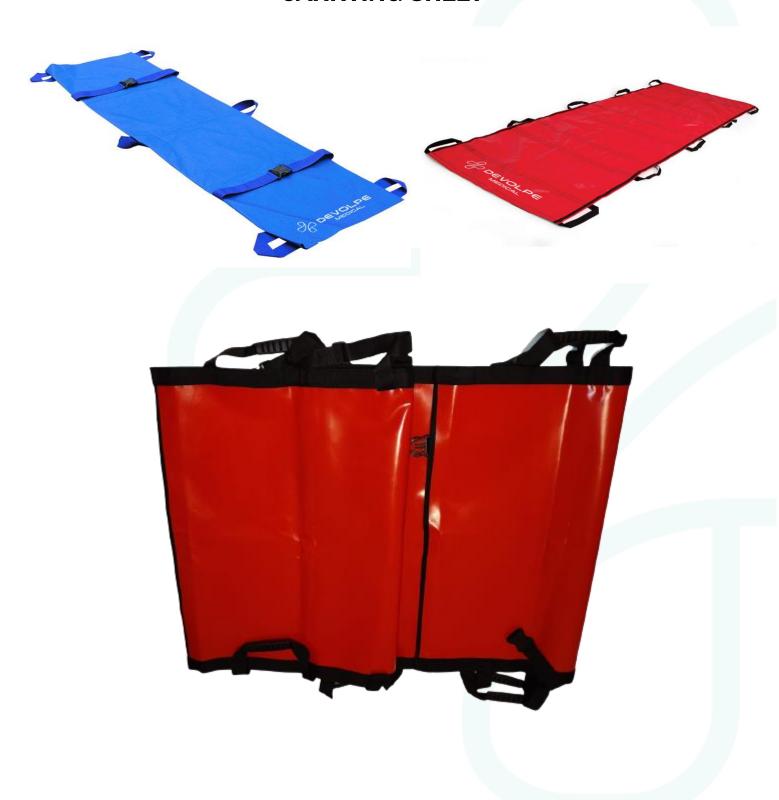

## **CARRYING SHEET**

#### **DEVICE DESCRIPTION**

This device is widely accepted as vital in the rapid evacuation of non-ambulance patient transportation for patients in the sitting or lying position,

The product is available with its carrying bag.

Material: Polyester with PVC Coated.

#### TECHNICAL CHARACTERISTICS

Material: Aluminum with stainless steel and steel compositions

| Product           | Catalog<br>code | Length<br>(cm) | Width<br>(cm) | Weight<br>(kg) | Load<br>capacity<br>(kg) |
|-------------------|-----------------|----------------|---------------|----------------|--------------------------|
| Carrying<br>Sheet | CS/DP           | 190            | 60            | 1              | 160 kg                   |