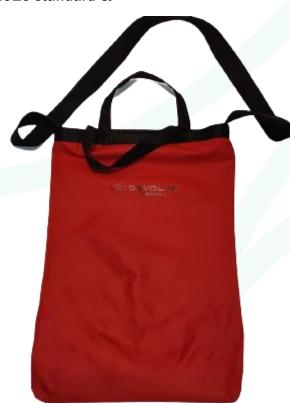

device is widely accepted as vital in the rapid evacuation of non-ambulance patient transportation for patients in the sitting or lying position,

The product is available with its carrying bag.

Material: Polyester with PVC Coated.

#### TECHNICAL CHARACTERISTICS

Material: Aluminum with stainless steel and steel compositions

| Product           | Catalog<br>code | Length<br>(cm) | Width<br>(cm) | Weight<br>(kg) | Load<br>capacity<br>(kg) |
|-------------------|-----------------|----------------|---------------|----------------|--------------------------|
| Carrying<br>Sheet | CS/DP           | 190            | 60            | 1              | 160 kg                   |

Made in accordance with: ISO 13485:2016 standard &

EN 1865-1 standard

### **Accessories**

# Carrying sheet`s bag